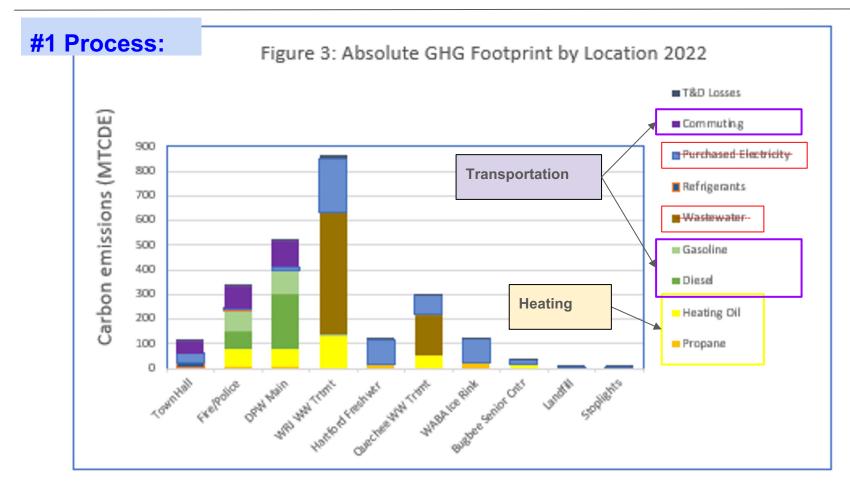

### **Key Points:**

- Process
  - Governance
  - Mandate / CAP
- Collaboration
  - Neighboring Towns
  - University Orgs
  - NGOs
- Whats Next?





### **#1 Process:**

#### Governance

- Volunteer-run Energy Commission
  - Climate Action Steering Committee
  - Dedicated Climate Fund
  - No grant writer...
- Reports to / Advises Selectboard
- Dedicated support from Town Staff

#### Mandate

- Resolution: "<The Town shall be> net zero by 2030..."
- operations shall achieve carbon



paleBLUEdotus

Hartford Climate Action Plan

i١









### **#2 Collaboration:**

- Neighboring Towns!!!
  - We all have lessons, wisdom and resources to share!!
- NGOs / SMEs (to name a few....)
  - UNH Carbon Clinic
  - Dartmouth Energy Justice Clinic
  - VLGS Energy Clinic
  - Window Dressers
  - Vermont Works for Women
  - Vital Communities
  - Vermont Community Geothermal Alliance
  - Vermont Clean Cities Coalition





**DARTMOUTH** 



### **#2 Collaboration:**



- Neighboring Towns!!!
  - We all have lessons, wisdom and resources to share!!
- NGOs / SMEs (to name a few....)
  - UNH Carbon Clinic
  - Dartmouth Energy Justice Clinic
  - VLGS Energy Clinic
  - Window Dressers
  - Vermont Works for Women
  - Vital Communities
  - Vermont Community Geothermal Alliance
  - Vermont Clean Cities Coalition







### **#2 Collaboration:**